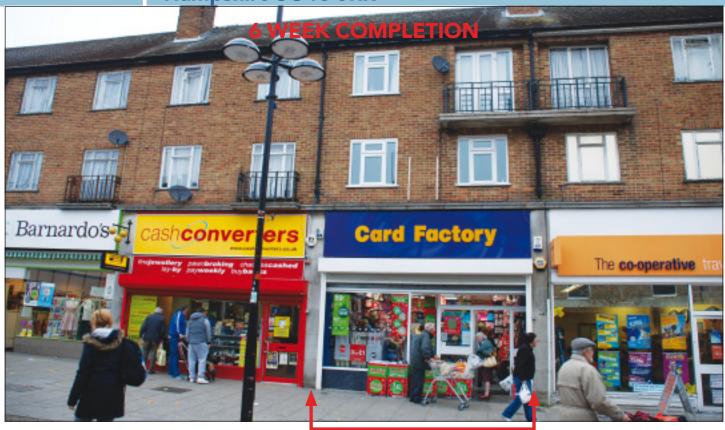

#### **SITUATION**

Occupying a prominent trading position in the busy pedestrianised section of Bitterne Road amongst such multiple occupiers as **Boots, Greggs, Cash Converters, Iceland, Peacocks, Pizza Hut, Sainsburys, Stead and Simpson** and others. Bitterne is one of Southampton's principal district shopping centres, lying some 2 miles east of Southampton City Centre.

### **PROPERTY**

A **Ground Floor Shop** with separate rear access to a **Self-Contained Flat** above.

## **TENANCIES & ACCOMMODATION**

| Property                          | Accommodation                                                         | Lessee & Trade    | Term                                | Ann. Excl.<br>Rental | Remarks                                                                            |
|-----------------------------------|-----------------------------------------------------------------------|-------------------|-------------------------------------|----------------------|------------------------------------------------------------------------------------|
| Ground<br>Floor Shop              | Gross Frontage 16'2<br>Internal Width 15'1'<br>Built Depth 42'6<br>WC | " t/a Cardfactory | 10 years from<br>19th November 2010 | £18,300              | Rent Reviews 2013 and 2018 Tenant's Break 2015, subject to a 6 months rent penalty |
| First and<br>Second<br>Floor Flat | Not Inspected                                                         | Individual        | 125 years from<br>August 2004       | £75                  | FRI                                                                                |
|                                   |                                                                       |                   | TOTAL                               | £18,375              |                                                                                    |