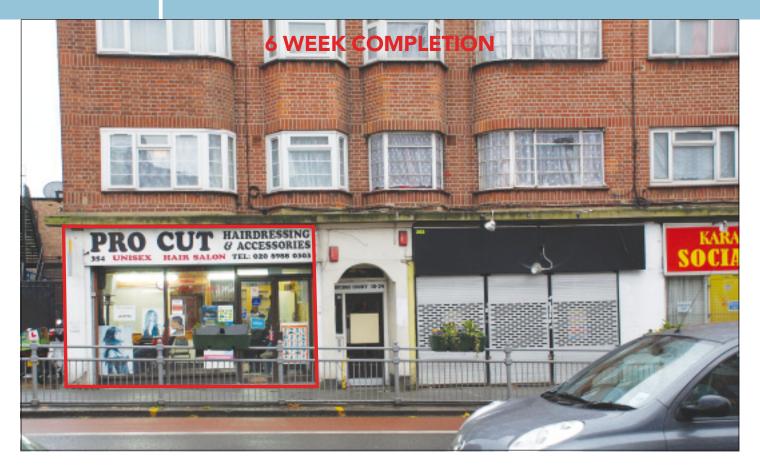

# **PROPERTY**

A **Ground Floor Shop** forming part of a brick built terraced parade of 8 shops.

### **TENANCY**

The property is let on a full repairing and insuring lease to **Dr. F Nwako-Oraelois (t/a Pro Cut Hairdressing and Accessories)** for a term of 16 years from 1st October 2004 at a current rent of **£7,000 per annum** exclusive.