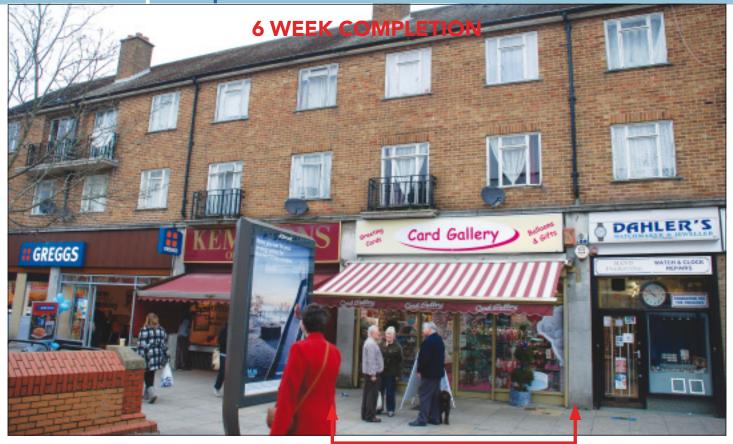

## SITUATION

Occupying a prominent trading position in the busy pedestrianised section of Bitterne Road amongst such multiple occupiers as **Boots, Greggs, Cash Converters, Iceland, Peacocks, Pizza Hut, Sainsburys, Stead and Simpson** and others. Bitterne is one of Southampton's principal district shopping centres, lying some 2 miles east of Southampton City Centre.

## PROPERTY

A Ground Floor Shop with separate rear access to a Self-Contained Flat above.

### **TENANCIES & ACCOMMODATION**

| Property                          | Accommodation                                                                             | Lessee &<br>Trade                                 | Term                             | Ann. Excl.<br>Rental | Remarks                                              |
|-----------------------------------|-------------------------------------------------------------------------------------------|---------------------------------------------------|----------------------------------|----------------------|------------------------------------------------------|
| Ground<br>Floor Shop              | Gross Frontage 17'4"<br>Internal Width 17'0"<br>Built Depth 43'6"<br>ITZA 593 Units<br>WC | Mr and Mrs R J<br>Bennett<br>(Cards and<br>Gifts) | 10 years from<br>9th August 2011 | £21,500              | FRI<br>Rent Review<br>2016<br>Tenant's Break<br>2013 |
| First and<br>Second<br>Floor Flat | Not Inspected – Believed<br>to be 3 Rooms, Kitchen,<br>Bathroom/WC                        | Individual                                        | 1 year from<br>21st March 2012   | £6,000               | AST                                                  |
|                                   | ·                                                                                         | •                                                 | TOTAL                            | £27,500              |                                                      |