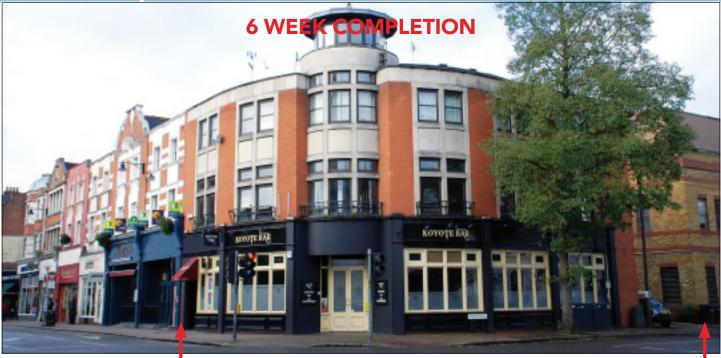

#### SITUATION

LOT 26

At the junction with Arragon Road within this well established Restaurant location including a Zizzi and a Pizza Express, opposite the Civic Centre, 100 yards from the prime retailing in King Street and within easy walking distance of the River Thames, Twickenham Rugby Stadium and Twickenham Mainline Station.

#### PROPERTY

A substantial corner property comprising a Ground Floor Bar/Restaurant with internal access to First Floor Bar and Ancillary Accommodation plus separate rear access to 3 Self-Contained Flats at second floor level.