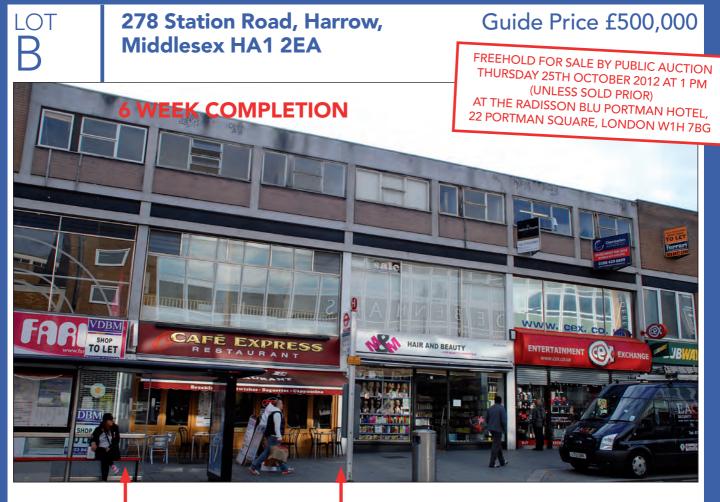

### SITUATION

Located close to the junction with St John's Road in the town centre, directly opposite **Debenhams Department Store** and amongst such multiple retailers including **New Look**, **Tesco Express, Coral, Greggs, Subway, Nando's, Yates's, Specsavers** and **Superdrug**.

### PROPERTY

A mid terraced building comprising a **Ground Floor Café/ Restaurant** with internal and separate rear access to **Ancillary Accommodation** on the first and second floors. In addition, the property benefits from use of a rear service road and rear parking for 2 cars.

### **FREEHOLD**

TENANCY

The entire property is let on a full repairing and insuring lease to **Messrs A., F. and T. A. Izzet as a café/restaurant** for a term of 15 years from 25th December 2011 (See Note) at a current rent of **£43,000 per annum** exclusive **rising by £500 p.a. until December 2016 and then by £750 p.a. until December 2021**.