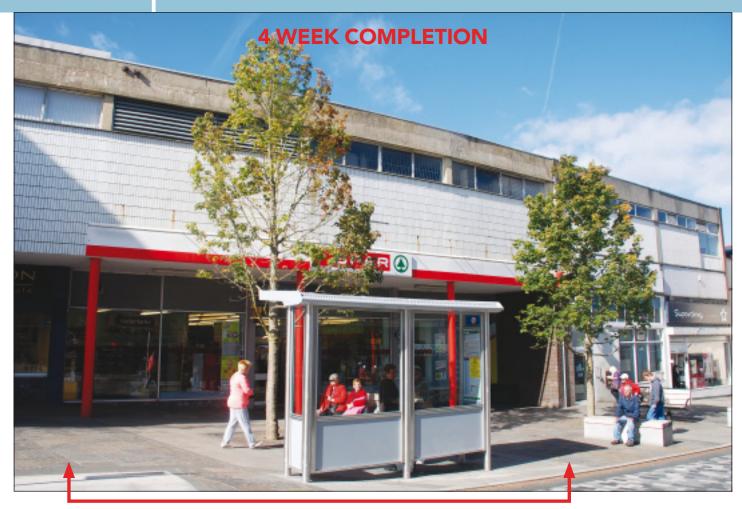

### SITUATION

Located in the heart of the town centre amongst such multiples as **Superdrug**, **HSBC**, **Barclays**, **Coral**, **Dorothy Perkins**, **Burton** and **Principality Building Society**. Bargoed Rail Station is within easy walking distance with connections to London Paddington Station.

### PROPERTY

A mid terrace property comprising a **Ground Floor Supermarket** with internal access to **Ancillary Storage** on the first floor. In addition the property benefits from a rear service road for loading and parking for up to 10 cars.