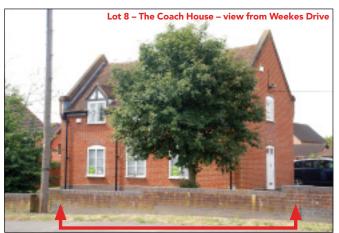

**Lot 8 – The Coach House** comprises **Offices** on ground and first floors.

## **TENANCIES & ACCOMMODATION**

| Lot                                   | Property                                     | Accommodation                                                                                                                                                                       |                                                                                   | Lessee & Trade                                                                                                                              | Term                                                                                   | Ann. Excl. Rental | Remarks                                                                                    |
|---------------------------------------|----------------------------------------------|-------------------------------------------------------------------------------------------------------------------------------------------------------------------------------------|-----------------------------------------------------------------------------------|---------------------------------------------------------------------------------------------------------------------------------------------|----------------------------------------------------------------------------------------|-------------------|--------------------------------------------------------------------------------------------|
| Lot 7<br>Reserve<br>Below<br>£500,000 | Cippenham Lodge<br>Plus 20 Parking<br>Spaces | Ground Floor 6 Offices, 2 Kitchens, 4 W GIA Approx. Basement Ancillary GIA Approx. First Floor 6 Rooms, 2 WCs GIA Approx. Second Floor Open Plan Room GIA Approx. Total GIA Approx. | VCs<br>2,355 sq ft<br>120 sq ft<br>1,595 sq ft<br>765 sq ft<br><b>4,835 sq ft</b> | Roger Wilkinson<br>& Joyce Sylvia<br>Peck t/a The<br>Look Inn (Market<br>Research Viewing<br>Studios)                                       | 10 years from 25th March 2012 (Renewal of a previous lease – In occupation since 2002) | £45,000           | FRI excluding any inherent damp to Basement Tenant's Break 2017. Rent Deposit £5,000 held. |
| Lot 8<br>Reserve<br>Below<br>£150,000 | The Coach House<br>Plus 3 Parking<br>Spaces  | Ground Floor Offices 2 Rooms, Kitchen, WC GIA Approx. First Floor Offices 3 Rooms GIA Approx.  Total GIA Approx.                                                                    | 500 sq ft<br>500 sq ft<br><b>1,000 sq ft</b>                                      | VACANT  There may be potential to develop The Coach House into residential accommodation, subject to obtaining necessary planning consents. |                                                                                        |                   |                                                                                            |