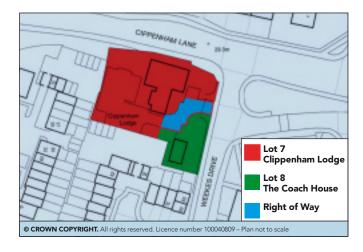

### **PROPERTIES**

A large corner site (0.46 acres) comprising **Two Detached Period Office Buildings** having been refurbished to a high standard (each with central heating) with **car parking for 25 cars**.

**Lot 7 – Cippenham Lodge** is a Grade II Listed Building with Royal connections back to 1709 with **Offices** arranged on ground, first and second floors plus **Ancillary Accommodation** at basement level.

**Lot 8 – The Coach House** comprises **Offices** on ground and first floors.