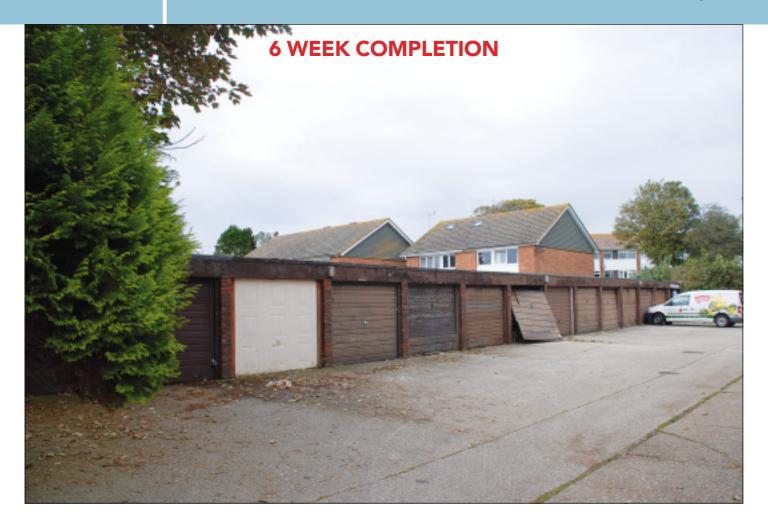

## **SITUATION**

Situated adjacent to a local shopping parade serving the surrounding residential community, only a short walk from the Sea Front.

Pagham lies on the outskirts of the exclusive residential area of Aldwick some 3 miles west of Bognor Regis and 5 miles south of Chichester.

**VAT** is **NOT** payable in respect of this Lot

## **PROPERTY**

Part of a modern development comprising **9 Lock-Up Garages**.

# **TENURE**

Leasehold for a term of 199 years from 28th September 2008 at a fixed ground rent of £90 p.a.

# **TENANCIES & ACCOMMODATION**

| Property                         | Accommodation | Lessee     | Term                                                | Ann. Excl. Rental          | Remarks                                                 |
|-------------------------