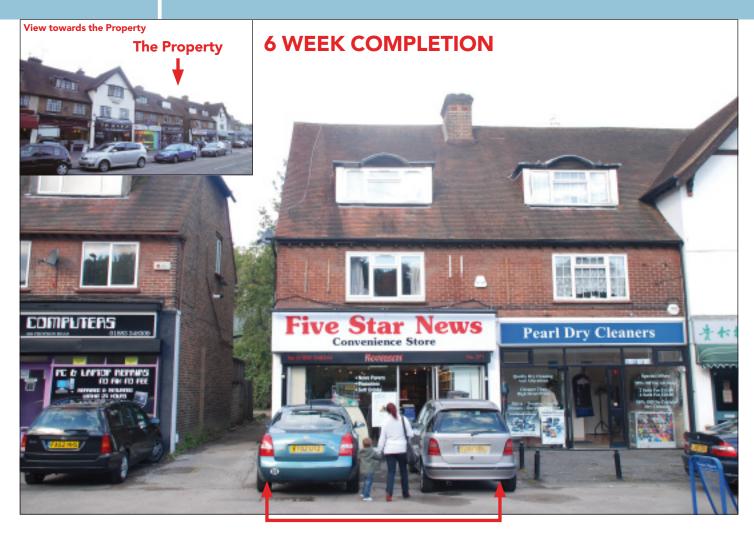

LOT 58

371/371A Croydon Road, Caterham, Surrey CR3 6PN Reserve Below £240,000

## SITUATION

Located within this established parade close to the junction with Greenhill Avenue near a **Mercedes-Benz dealership** and less than a mile from Caterham Railway Station serving the surrounding residential area.

#### PROPERTY

A mid terraced building comprising a **Ground Floor Shop** with separate side access to a **Self-Contained Flat** at first and second floor level. In addition, the property benefits from a rear dilapidated **Garage**.