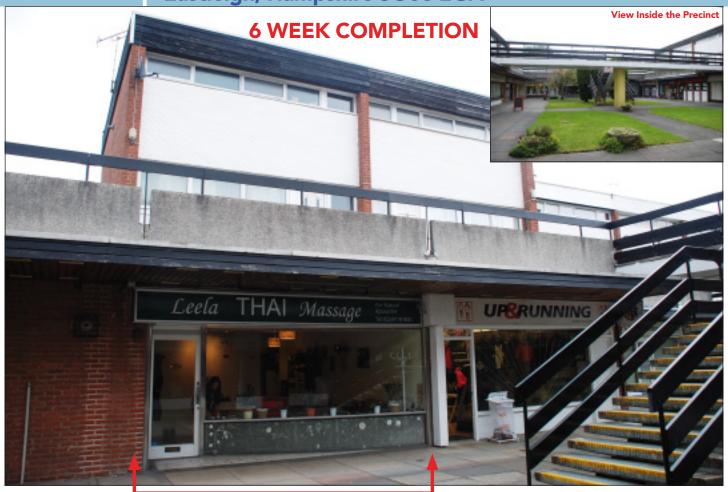

## **SITUATION**

Located in this Shopping Precinct which is attractively built around a central lawned courtyard and benefits from its own Shoppers Car Park. Occupiers include **HSBC** and **Swinton** together with a variety of local traders all serving the surrounding residential population.

## **PROPERTY**

A terraced building comprising a **Ground Floor Shop** with separate front access via a communal balcony to a **Self-Contained Flat** on the first and second floors.

VAT is NOT payable in respect of this Lot

## **TENANCIES & ACCOMMODATION**

| Property                                  | Accommodation                                                                                                                | Lessee & Trade                                          | Term                                                              | Ann. Excl. Rental    | Remarks                                                                                                                                                |
|-------------------------------------------|------------------------------------------------------------------------------------------------------------------------------|---------------------------------------------------------|-------------------------------------------------------------------|----------------------|--------------------------------------------------------------------------------------------------------------------------------------------------------|
| No. 29<br>(Ground Floor<br>Shop)          | Gross Frontage 17'10" Internal Width 17'0" Shop Depth 37'7" Built Depth 43'5" Kitchen/Store Area Approx 40 sq ft Shower & WC | Ms Sirorat Young<br>(Thai Massage having<br>4 branches) | 7 years from<br>31st May 2012<br>(renewal of a<br>previous lease) | £8,000<br>(See Note) | PRI Note 1: The current rent is £7,000 p.a. until 31/5/13 and Vendor will make up this rent shortfall on completion. Note 2: £1,750 rent deposit held. |
| No. 29a<br>(First & Second<br>Floor Flat) | Not inspected                                                                                                                | 2 individuals                                           | 125 years from<br>18th October 1984                               | £50                  | FRI                                                                                                                                                    |
|                                           |                                                                                                                              |                                                         | TOTAL                                                             | £8,050               |                                                                                                                                                        |