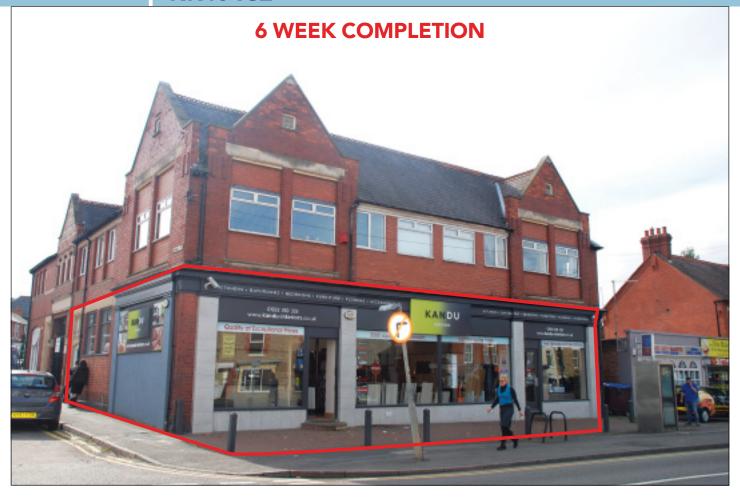

### **SITUATION**

Occupying a prominent corner position opposite **Ladbrokes** and near a **One-Stop** and **Total Garage** on the main A5001 at the junction with the B569 approximately 1 mile north-west of Rushden town centre.

## **PROPERTY**

Forming part of an attractive corner building comprising a **Ground Floor Shop** with **Basement Storage**. The property benefits from front forecourt parking.

# **TENANCY**

The property is let on a full repairing and insuring lease to Kandu Interiors Limited (with Personal Guarantor) as a Kitchen/Bathroom/Bedroom Showroom for a term of 10 years from 25th March 2012 at a current rent of £15,000 per annum exclusive.