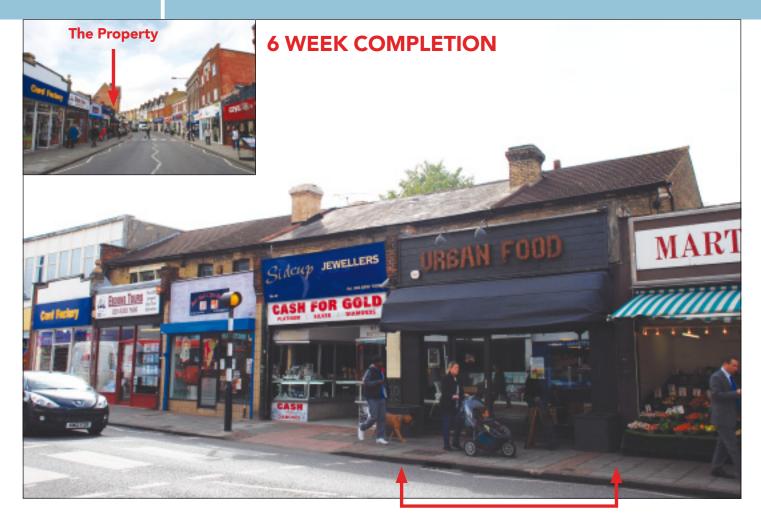

## **SITUATION**

Occupying a busy trading position close to the junction with Nelson Road amongst such multiples as **Card Factory**, **99p Stores**, **Age UK, Santander**, **Store 21**, **Boots**, **Costa**, **Lloyds TSB** and more.

## **PROPERTY**

A mid terraced building comprising a **Ground Floor Shop** with separate rear access to a **Self-Contained Flat** at first floor level. The property benefits from use of a rear service road and parking for 1 car.