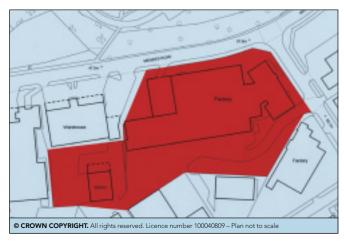

#### **PROPERTY**

A large corner site of approximately **2.4 Acres** upon which stands **2 Single Storey Factory Units** together with a **Three Storey Office Building**.

There is surface parking for at least 34 cars plus a further 16 covered parking spaces.