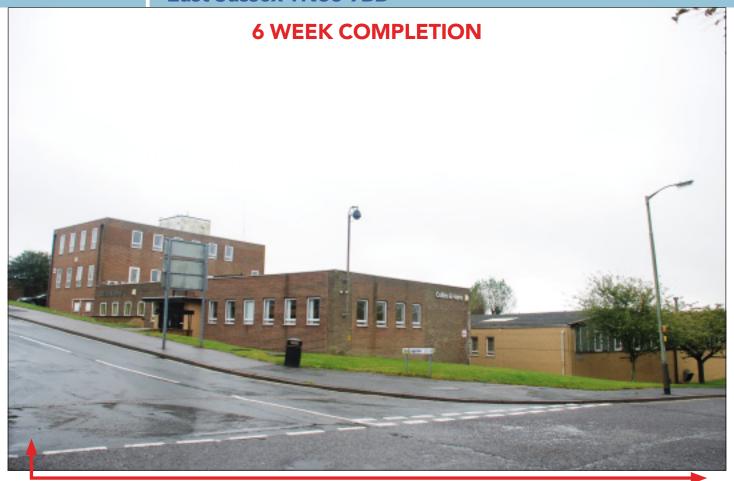

#### **PROPERTY**

A large corner site of approximately **2.4 Acres** upon which stands **2 Single Storey Factory Units** together with a **Three Storey Office Building**.

There is surface parking for at least 34 cars plus a further 16 covered parking spaces.

## **ACCOMMODATION**

| Office Building A: Ground Floor | Approx | 4,850 sq ft |
|---------------------------------|--------|-------------|
| First Floor                     | Approx | 1,595 sq ft |
| Second Floor                    | Approx | 1,595 sq ft |