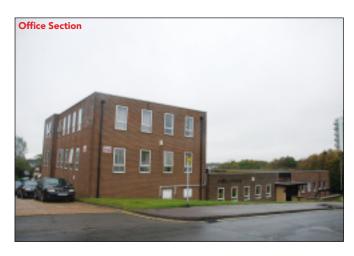

#### **PROPERTY**

A large corner site of approximately **2.4 Acres** upon which stands **2 Single Storey Factory Units** together with a **Three Storey Office Building**.

There is surface parking for at least 34 cars plus a further 16 covered parking spaces.

## **ACCOMMODATION**

| Office Building A: Ground Floor | Approx | 4,850 sq ft |
|---------------------------------|--------|-------------|
| First Floor                     | Approx | 1,595 sq ft |
| Second Floor                    | Approx | 1,595 sq ft |