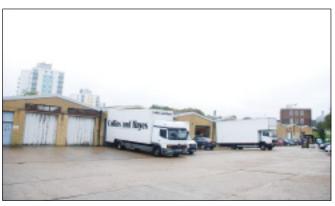

#### **PROPERTY**

A large corner site of approximately **2.4 Acres** upon which stands **2 Single Storey Factory Units** together with a **Three Storey Office Building**.

There is surface parking for at least 34 cars plus a further 16 covered parking spaces.

Factory Building B: Factory & Canteen Approx 32,900 sq ft

**Factory Building C:** Factory/Storage Approx 3,500 sq ft (incl canopied area of 820 sq ft)

**Total GIA** 

Approx 44,440 sq ft

#### **TENANCY**

The entire property is let on a full repairing and insuring lease (subject to a schedule of condition) to Collins and Hayes Furniture Limited (T/O for Y/E 31/03/2011 £9.54m, Pre-Tax Profit £277,000 and Net Worth £227,000), (part of the Airsprung Group Plc – visit www.airsprung-furniture. co.uk) for a term of 15 years from 10th February 2004 at a current rent of £145,000 per annum exclusive.