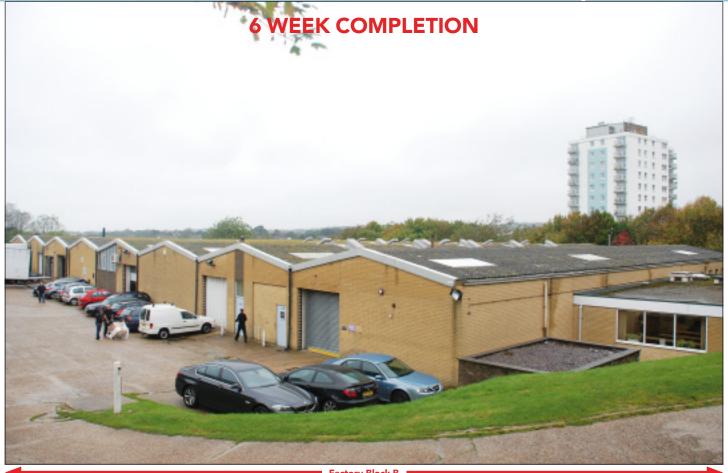

#### **PROPERTY**

A large corner site of approximately **2.4 Acres** upon which stands **2 Single Storey Factory Units** together with a **Three Storey Office Building**.

There is surface parking for at least 34 cars plus a further 16 covered parking spaces.

Factory Building B: Factory & Canteen Approx 32,900 sq ft

**Factory Building C:** Factory/Storage Approx 3,500 sq ft (incl canopied area of 820 sq ft)

**Total GIA** 

Approx 44,440 sq ft