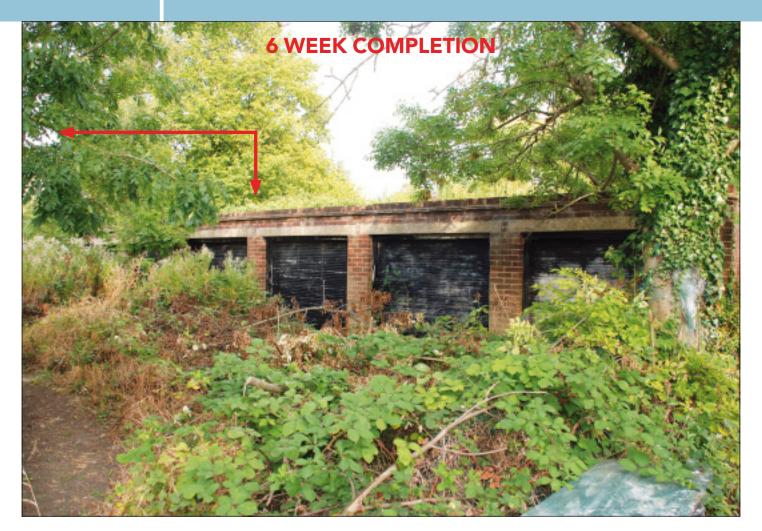

## **PROPERTY & ACCOMMODATION**

Comprising **3 Brick-Built Garages** each with vertical roller doors accessed via a long drive way from Elms Lane and being the left hand section of a block of 6 garages.