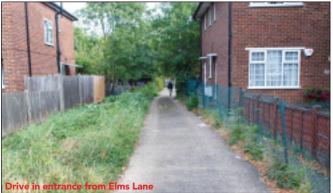

## **PROPERTY & ACCOMMODATION**

Comprising **3 Brick-Built Garages** each with vertical roller doors accessed via a long drive way from Elms Lane and being the left hand section of a block of 6 garages.