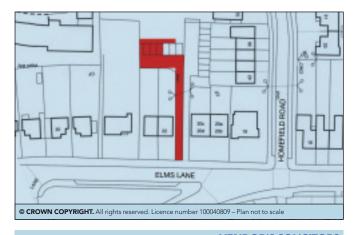

## **PROPERTY & ACCOMMODATION**

Comprising **3 Brick-Built Garages** each with vertical roller doors accessed via a long drive way from Elms Lane and being the left hand section of a block of 6 garages.

VAT is NOT payable in respect of this Lot

FREEHOLD offered with FULL VACANT POSSESSION (See Note)

Note: The Freehold includes the approach road which is subject to any rights thereover.