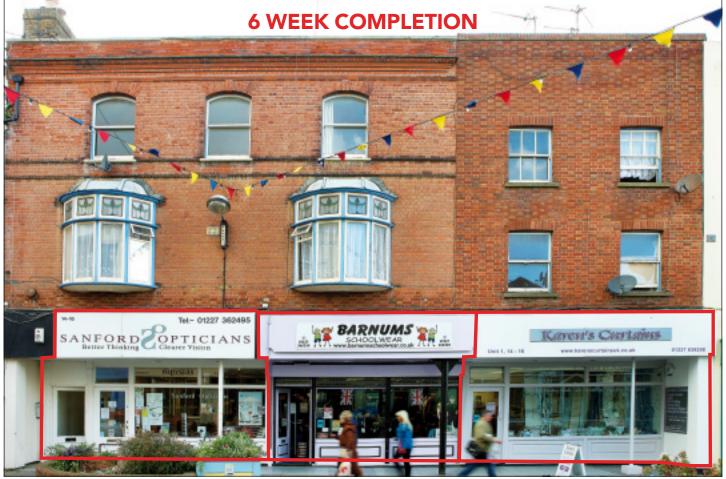

Lot 25 – Shop 3

Lot 26 - Shop 2

Lot 27 - Shop 1

## **SITUATION**

Occupying a prominent trading position in this busy retail location amongst such multiple traders as **HSBC** and **Lloyds TSB** midway between the seafront and the high street.

## **PROPERTIES**

Comprising 3 Ground Floor Lock-Up Shops.

**VAT** is **NOT** payable in respect of these Lots

## **TENANCIES & ACCOMMODATION**

| Lot                                 | Property               | Accommodation                                      |                             | Lessee & Trade                                             | Term                               | Ann. Excl. Rental | Remarks                 |
|-------------------------------------|------------------------|----------------------------------------------------|-----------------------------|------------------------------------------------------------|------------------------------------|-------------------|-------------------------|
| Lot 25<br>Reserve Below<br>£100,000 | Ground Floor<br>Shop 3 | Internal Width<br>widening to<br>Built Depth<br>WC | 14'9"<br>19'0" max<br>78'0" | T J Bowden, E J<br>Lowe and H L<br>Surgison<br>(Opticians) | 15 years from<br>25th March 2002   | £11,000           | FRI<br>Rent Review 2014 |
| Lot 26<br>Reserve Below<br>£100,000 | Ground Floor<br>Shop 2 | Internal Width<br>widening to<br>Built Depth<br>WC | 14'9"<br>17'2" max<br>78'1" | M P Winham and<br>H Bennett<br>(School uniforms)           | 3 years from<br>1st December 2011  | £11,000           | FRI                     |
| Lot 27<br>Reserve Below<br>£100,000 | Ground Floor<br>Shop 1 | Internal Width<br>Built Depth<br>WC                | 17'0"<br>80'1"              | K Hewitt<br>(Curtains and<br>Fabrics)                      | 10 years from<br>15th January 2012 | £11,700           | FRI<br>Rent Review 2017 |