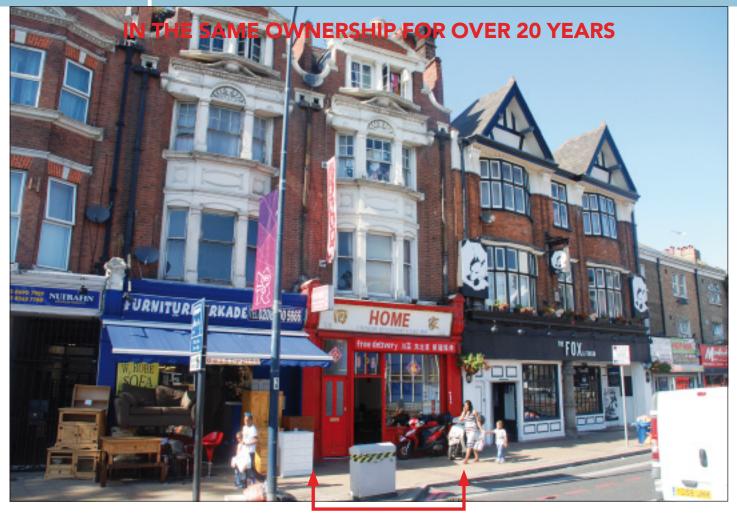

### 318 High Street, Lewisham, London SE13 6JZ

Reserve Below £175,000 6 WEEK COMPLETION

### SITUATION

Occupying a prominent trading position close to the junction with Ladywell Road, opposite **Ladywell Leisure Centre** and close to such occupiers as **Ladbrokes**, **Rileys** and **Hss Hire Shop**.

### PROPERTY

An attractive terraced property of brick construction comprising a **Ground Floor Restaurant/Take-Away** with **Basement Storage** plus internal and separate front access to **Residential Accommodation** on 3 upper floors.