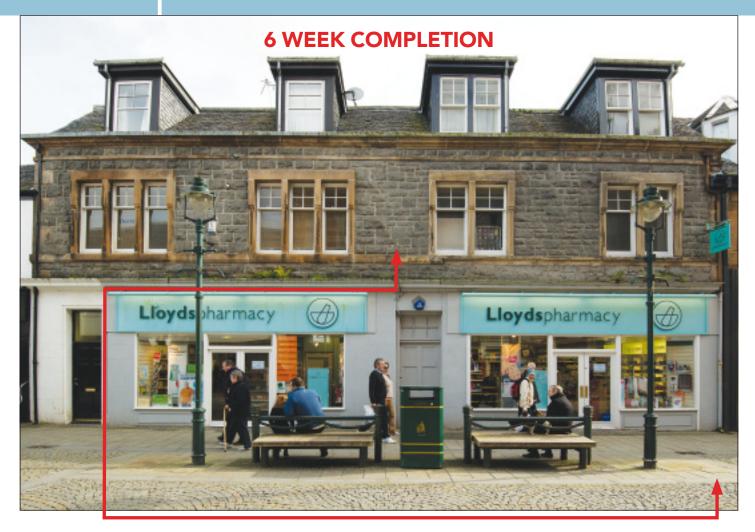

### **PROPERTY**

Forming part of a 3 storey terraced parade comprising a **Ground Floor Double Shop** with internal access to **Ancillary Storage** on the two upper floors.

# **Ground Floor Double Shop**

| Gross Frontage                   | 50.4.  |           |
|----------------------------------|--------|-----------|
| Internal Width                   | 42'10" |           |
| Shop & Built Depth               | 39'10" |           |
| Sales Area                       | Approx | 940 sq ft |
| Dispensary Area                  | Approx | 265 sq ft |
| Store Area                       | Approx | 35 sq ft  |
| First Floor Storage Area         | Approx | 490 sq ft |
| <b>Second Floor</b> Storage Area | Approx | 390 sq ft |

## **TENANCY**

The property is let on a full repairing and insuring lease to **Lloyds Pharmacy Ltd (see Tenant Profile)** for a term of 15 years from 25th March 1999 (**See Note)** at a current rent of £37,250 per annum exclusive.