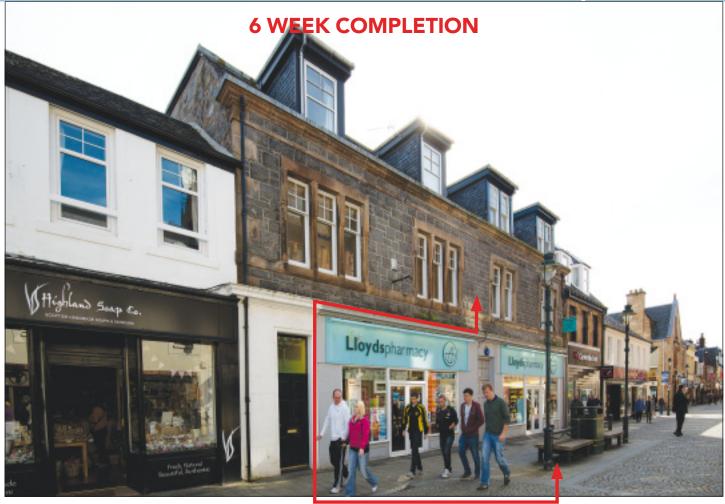

## **SITUATION**

Located in this prime pedestrianised High Street position adjacent to a **Clydesdale Bank** and amongst a host of multiples such as **Edinburgh Woollen Mill, Fat Face, Boots, WH Smiths, M & Co, Stead & Simpson** and **Lloyds TSB**.

### **PROPERTY**

Forming part of a 3 storey terraced parade comprising a **Ground Floor Double Shop** with internal access to **Ancillary Storage** on the two upper floors.