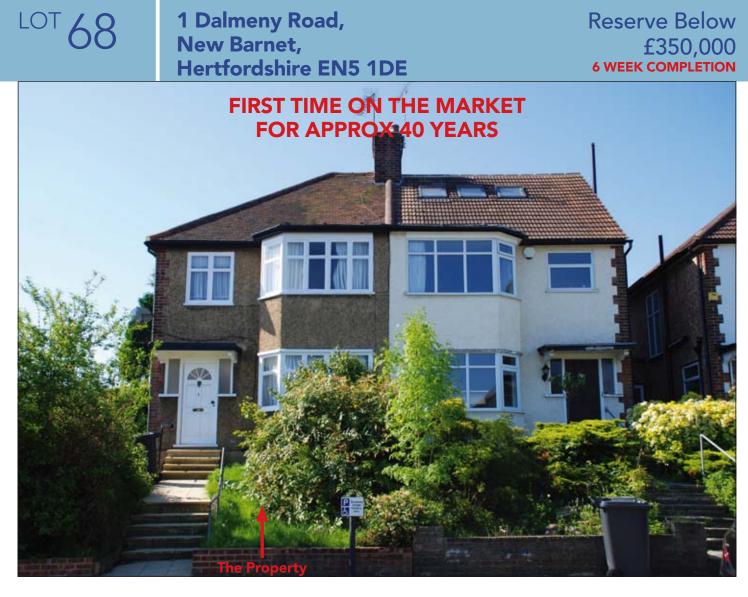

### SITUATION

Located close to the junction with Netherlands Road in this highly sought after residential area which lies approximately ½ mile from Oakleigh Park Main Line Station and 1 ¼ miles from High Barnet Underground Station (Northern Line). New Barnet is a popular north London suburb located between High Barnet and Whetstone some 11 miles from central London with easy access to the M25 (Junction 23).

## PROPERTY

A **3 Bed Semi-Detached House** planned on ground and first floors. The property is in need of some modernisation and benefits from gas central heating (not tested) and a **Rear Garden.** The property has the benefit of a right of way over the accommodation road at the back which leads into Dalmeny Road.