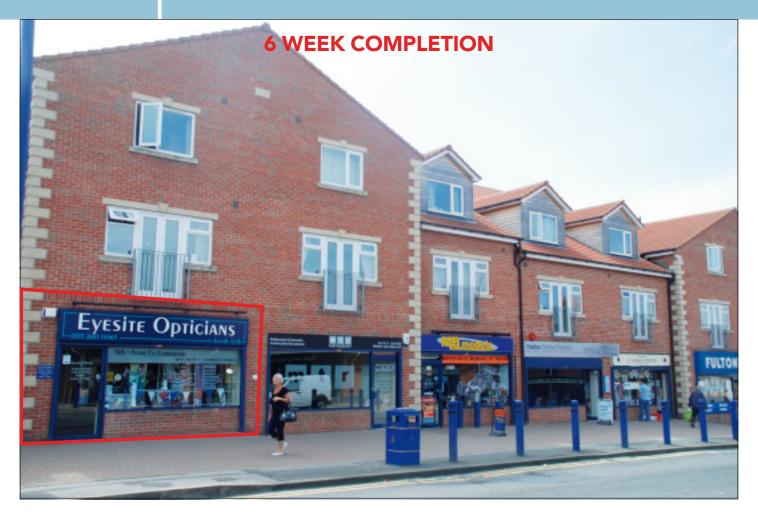

#### **SITUATION**

Located in this busy parade, opposite a Tesco Express and Halton Library and amongst such multiples as a Co-Op Food, Coral, Fulton Foods and Boots and close to Lidl and Matalan. Leeds town centre ia approx 4 miles away.

# **PROPERTY**

Forming part of a recently constructed terraced building comprising a **Ground Floor Shop.** 

#### **TENANCY**

The property is let on a full repairing and insuring lease to Eyesite Opticians (Leeds) Ltd (with two personal guarantees) for a term of 15 years from 4th January 2007 at a current rent of £15,000 per annum exclusive.