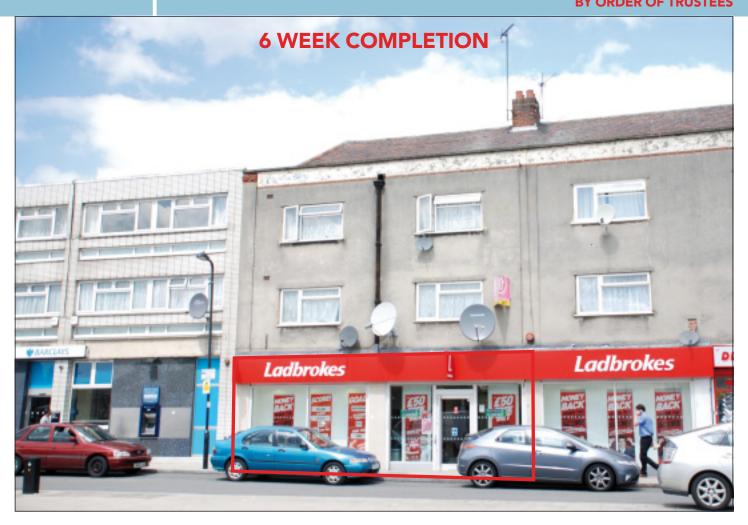

### **SITUATION**

Located close to the junction with Church Road and Alderney Gardens in this established parade, adjacent to **Barclays** and amongst other local and multiple traders including **Co-op Food** and **Chicken Cottage.** 

### **PROPERTY**

Forming part of a terraced parade comprising a **Ground Floor Double Shop (See Note).** 

# **TENANCY**

The property is let on a full repairing and insuring lease to Ganton House Investments Ltd (t/a Ladbrokes) (T/O for Y/E 31/12/2010 £13.7m, Pre-Tax Profit £3.8m and Net Worth £16.3m) for a term of 25 years from 29th September 1992 at a current rent of £15,000 per annum exclusive.