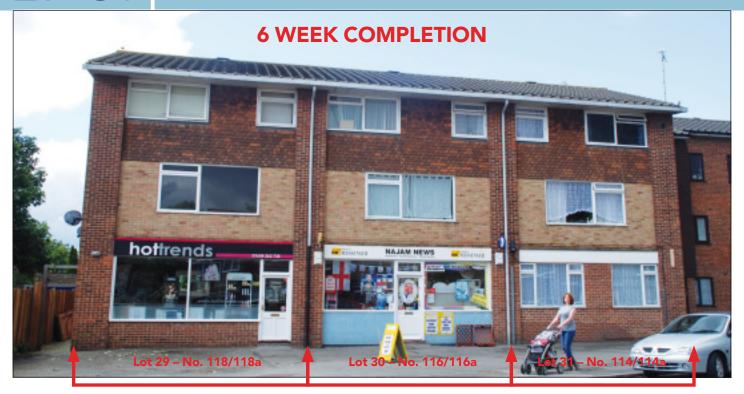

## **PROPERTIES**

A terraced property comprising:

**Lot 29 – No. 118/118a: Ground Floor Shop** with separate rear access to a **Self-Contained Flat.** 

Lot 30 – No. 116/116a: Ground Floor Shop with separate rear access to a **Self-Contained Flat** plus **Garage**.

Lot 31 – No. 114/114a: Two Self-Contained Flats both accessed from the rear plus Garage.

| Lot                                 | Property        | Accommodation                                                                                                                              | Lessee & Trade                  | Term                                 | Ann. Excl. Rental | Remarks                    |
|-------------------------------------|-----------------|--------------------------------------------------------------------------------------------------------------------------------------------|---------------------------------|--------------------------------------|-------------------|----------------------------|
| Lot 29<br>Reserve Below<br>£175,000 | No.<br>118/118a | Ground Floor Shop Gross Frontage 21'0" Internal Width 18'9" Built Depth 45'2" WC First and Second Floor Flat 4 Rooms, Kitchen, Bathroom/WC | Mrs A Campbell<br>(Hairdresser) | 12 years from<br>29th September 2004 | £14,640           | FRI<br>Rent Review<br>2013 |
| Lot 30<br>Reserve Below<br>£165,000 | No. 116         | Gross Frontage 20'9" Internal Width 19'2" Built Depth 45'2" WC Garage                                                                      | T Mehmood<br>(News/conf/tob)    | 18 years from<br>25th March 1998     | £7,236            | FRI<br>Rent Review<br>2013 |
|                                     | No. 116a        | First and Second Floor Flat<br>4 Rooms, Kitchen, Bathroom/WC                                                                               | 2 Individuals                   | 1 year from<br>8th November 2011     | £7,560            | AST                        |
|                                     |                 |                                                                                                                                            |                                 | TOTAL                                | £14,796           |                            |
| Lot 31<br>Reserve Below<br>£160,000 | No. 114         | Ground Floor Flat<br>2 Rooms, Kitchen, Bathroom/WC                                                                                         | Individual                      | 1 year from<br>29th December 2011    | £5,100            | AST                        |
|                                     | No. 114a        | First and Second Floor Flat<br>4 Rooms, Kitchen, Bathroom/WC & Garage                                                                      | Individual                      | 1 year from<br>31st January 2011     | £8,040            | AST                        |
|                                     |                 |                                                                                                                                            |                                 | TOTAL                                | £13,140           |                            |