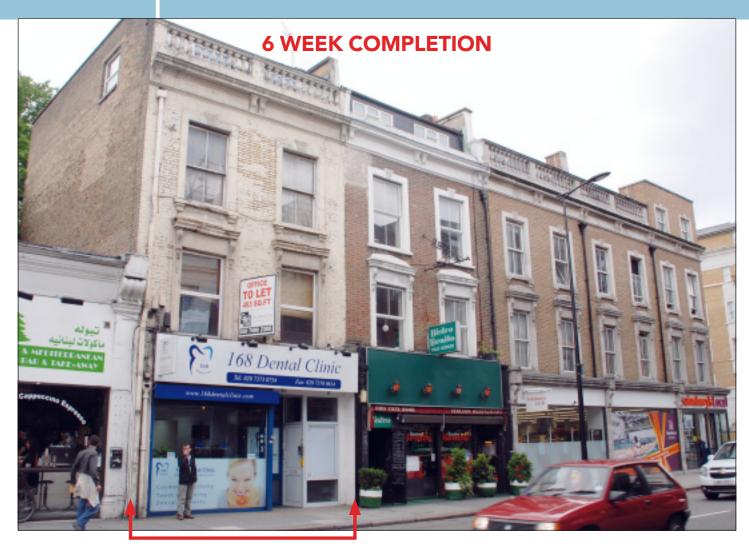

# LOT 13

168 Earls Court Road, Earls Court, London SW5 9QQ

## SITUATION

Located close to the junction with Cromwell Road (A4) with nearby multiples including **Sainsbury's**, **Robert Dyas**, **Starbucks** and **William Hill**. Earls Court Underground Station (Piccadilly, Circle and District Lines) is within easy walking distance and Kensington Gardens and Hyde Park are within close proximity.

### PROPERTY

A 5 storey mid terraced period building comprising a **Ground Floor Dental Surgery and Basement** together with a separate front entrance to **Self-Contained Offices** on the first floor and **2 Self-Contained Flats** on second and third floors.