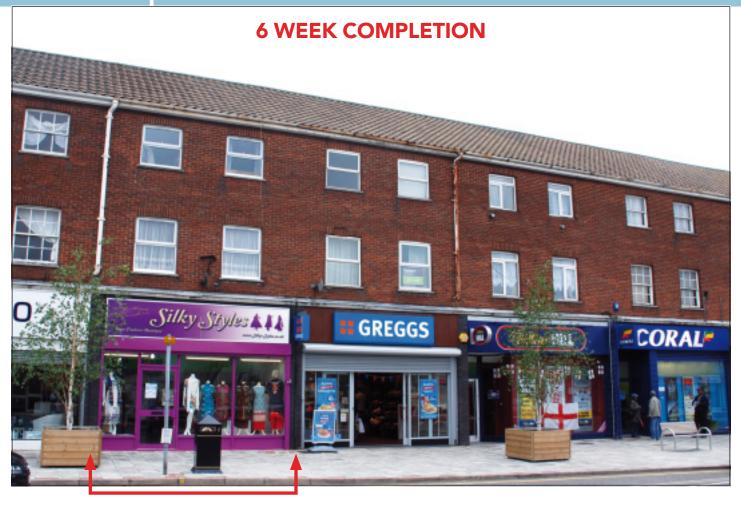

## SITUATION

Located in this busy local shopping centre serving the surrounding large residential area amongst such multiples as **Greggs, NatWest, Corals, Lidl, Blockbuster** and **William Hill** with **Iceland** and **Barclays** close by.