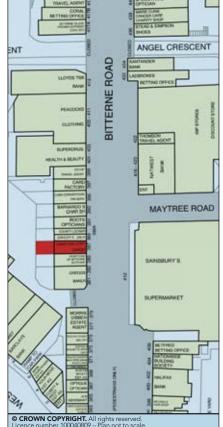

### **SITUATION**

Occupying a prominent trading position in the busy pedestrianised section of Bitterne Road amongst such multiple occupiers as **Boots, Greggs, Cash Converters, Iceland, Peacocks, Pizza Hut, Sainsburys, Stead and Simpson** and others.

Bitterne is one of Southampton's principal district shopping centres, lying some 2 miles east of Southampton City Centre.