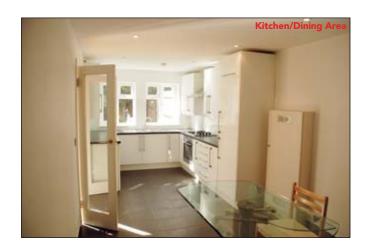

## **Ground Floor**

Reception Room 21'4" x 11'11" Kitchen/Dining Area 22'5" x 9'

WC **First Floor** 

Bedroom 1 12'6" x 10'5" Bedroom 2 12'7" x 10'6"

Bathroom/WC