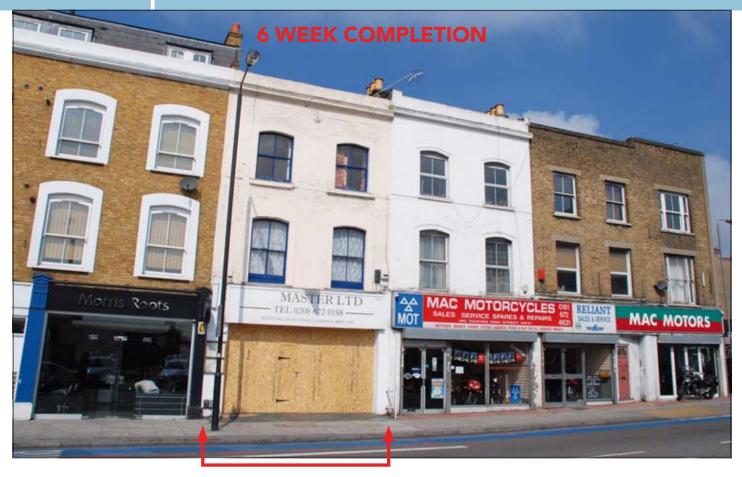

#### PROPERTY

A mid terraced building comprising a **Ground Floor former Car Showroom** which interconnects with a **Garage/Store** that has vehicular access into Aldis Mews at the rear. In addition, there is separate rear access to **Ancillary Accommodation** on the first and second floors.

#### **FREEHOLD offered with FULL VACANT POSSESSION**

Note: There is potential to convert the ground floor to retail space, the upper parts into 2 Self-Contained Flats and to add a further floor/flat on the third floor (see adjoining building), all subject to obtaining the necessary consents.