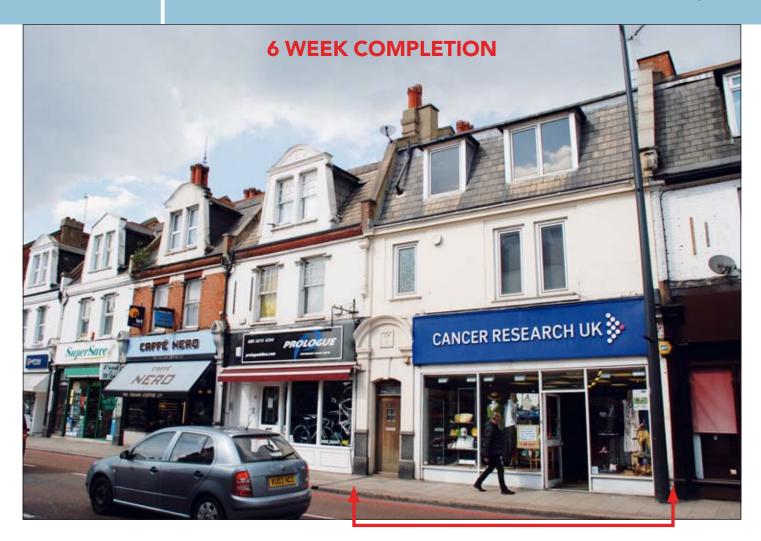

## **SITUATION**

Occupying a prominent trading position, close to the junction with Sheen Lane, and forming part of this popular retail thoroughfare amongst such multiples as **Caffe Nero**, **Barclays**, **WH Smith**, **Flight Centre**, **NatWest**, **Santander** and **Superdrug**.

## **PROPERTY**

A mid terraced building comprising a **Ground Floor Shop** and **Basement** with separate front access to a **Self-Contained Flat** on the first and second floors.

**VAT** is **NOT** payable in respect of this Lot