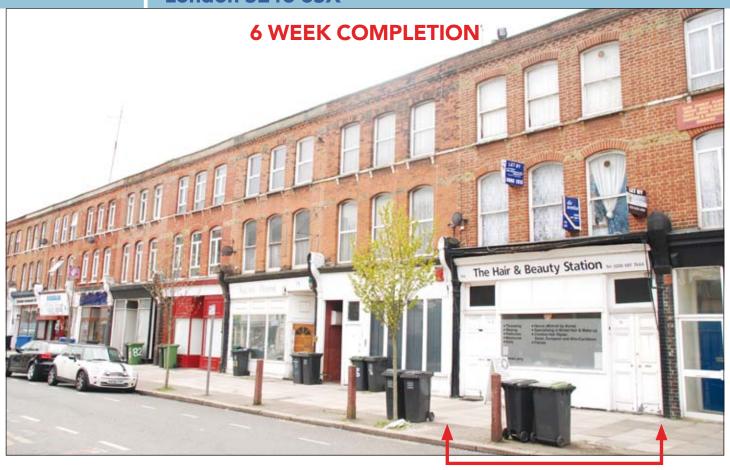

### **SITUATION**

In this established parade near a **Post Office**, close to the junction with Duncrievie Road and within close proximity of Hither Green Station (South Eastern Line).

Hither Green benefits from good road links via the A21 being 1 mile south of Blackheath and 8 miles from Central London.

### **PROPERTY**

A mid terraced building comprising a **Ground Floor Shop** with separate front access to **4 Self-Contained Flats** at Rear Ground, Basement, First and Second Floor levels. In addition the property benefits from a **Rear Garden**.

### **Ground Floor Shop**

| Gross Frontage | 19'10' |
|----------------|--------|
| Internal Width | 14'4"  |
| Shop Depth     | 27'3"  |
| Built Depth    | 57'2"  |
| \MC            |        |