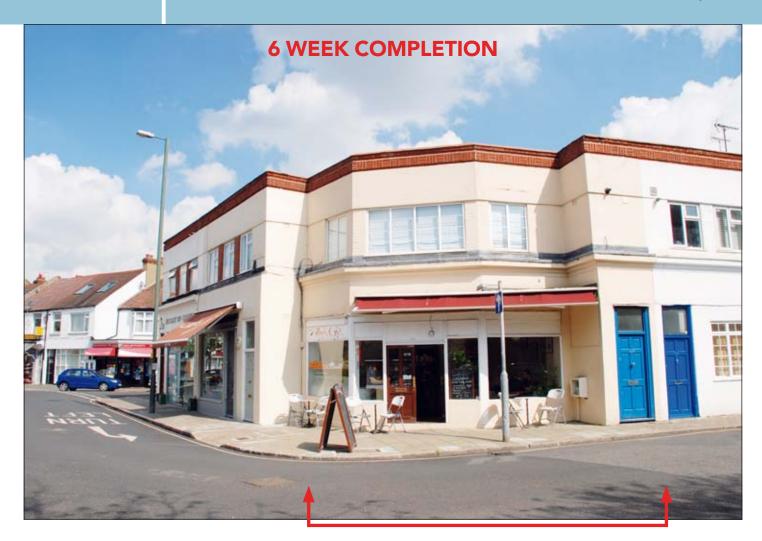

## **SITUATION**

Located close to the junction with Treen Avenue in this established local parade serving the surrounding residential population in this sought after area. White Hart Lane is a busy road which links Mortlake High Street with the A205 (Upper Richmond Road West) being close to Putney and Richmond.

## **PROPERTY**

A mid terraced building comprising an attractive corner **Ground Floor Shop** with separate front access to a **Self-Contained Flat** on the first floor with UPVC double glazing.

**VAT** is **NOT** payable in respect of this Lot