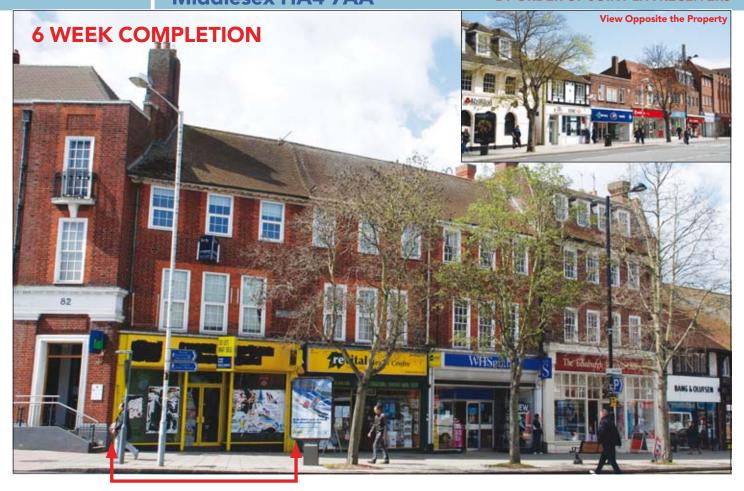

## **SITUATION**

Located in a prominent trading position on this busy High Street at the junction with Ickenham Road amongst such multiple traders as **WH Smiths, Marks & Spencer Food, Boots, Vodafone, Costa Coffee, HSBC, Bang & Oulfsen** and many more. Ruislip Underground Station (Metropolitan and Piccadilly Lines) is within easy walking distance from the property.

## **PROPERTY**

A terraced property comprising a **Ground Floor Shop** with separate rear access by way of a service road to a **Self-Contained Maisonette** on first and second floors.

VAT is payable in respect of this Lot