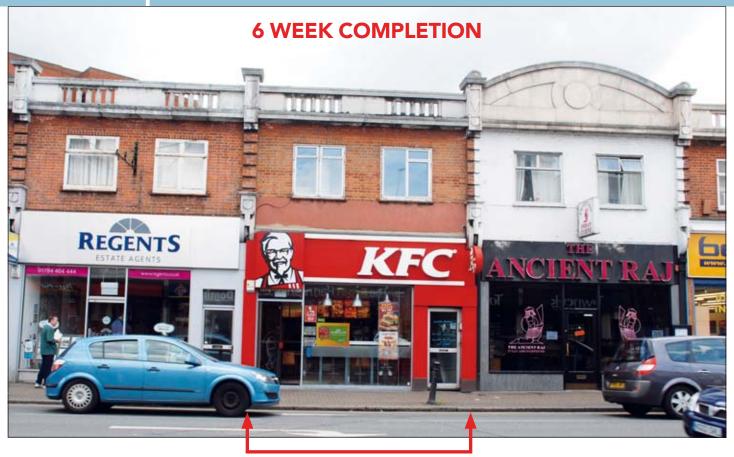

#### **SITUATION**

Located close to the junction with Kingston Road within this established retail parade opposite **Pizza Hut** and **Dominos** and within easy walking distance of the main High Street, Two Rivers Retail Park, Elmsleigh Shopping Centre and Staines Rail Station.

### **PROPERTY**

A mid terraced property comprising a **Ground Floor Shop** with separate front entrance to **Self-Contained Offices** on the first floor with gas central heating (not tested). There is rear vehicular access by way of a service road.

### **Ground Floor Shop**

| Gross Frontage | 19'6"  |
|----------------|--------|
| Internal Width | 13'10" |
| Shop Depth     | 23'9"  |
| Built Depth    | 63'0"  |
| WC.            |        |