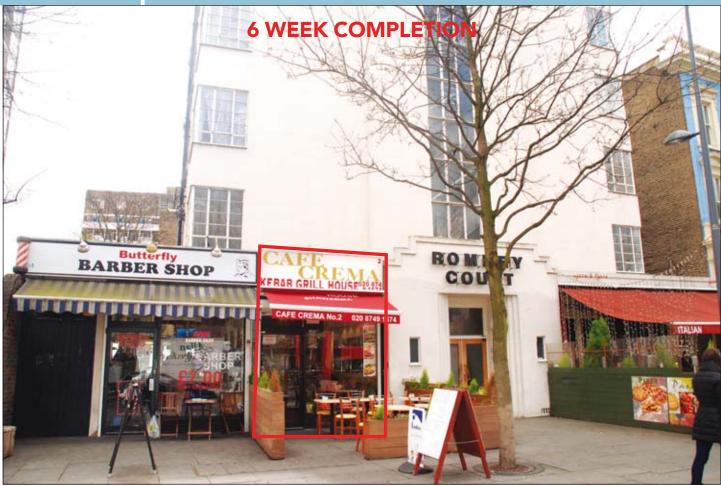

### Shop 2 Romney Court, Shepherds Bush Green, London W12 8PY

#### SITUATION

Occupying a prominent trading position, yards from a **BP Connect/Marks & Spencer** on the south side of Shepherds Bush facing The Common and it's array of multiple and established traders. Shepherd's Bush Empire and Westfield Shopping Centre are nearby and the property is within close proximity of Shepherds Bush Market Underground (Hammersmith & City Line) & Shepherds Bush Underground (Central Line).

#### PROPERTY

Forming part of a 1930's five storey block of flats comprising a **Ground Floor Shop**.