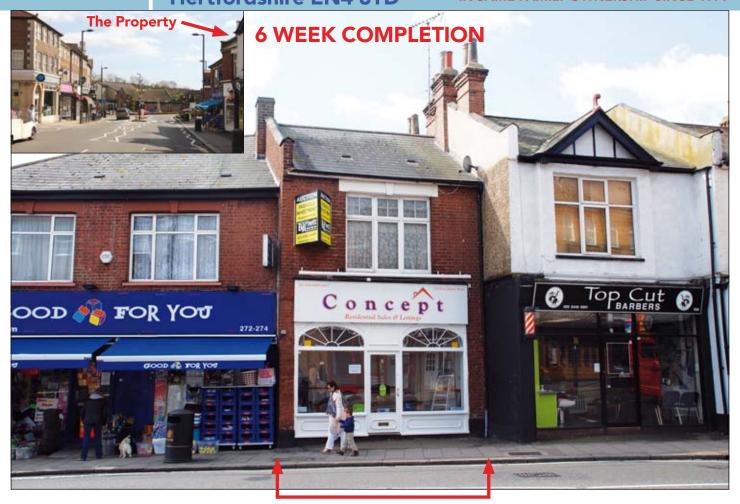

## **SITUATION**

Occupying a prominent trading position in this well known Village Shopping Centre, opposite **Barclays Bank**, close to **Budgens** and amongst a host of established local traders. East Barnet lies between High Barnet and Whetstone some 10 miles from Central London.

## **PROPERTY**

A mid terraced property comprising a **Ground Floor Shop** with separate rear access to a **Self-Contained Maisonette** on Rear Ground and First Floor levels.

There is a rear service road and a well maintained rear garden which may allow potential for a future extension, subject to planning.