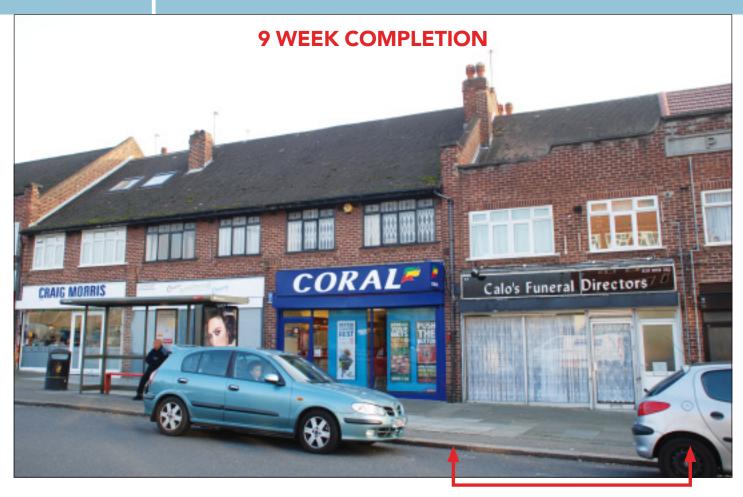

### SITUATION

Located close to the junction with Marlborough Avenue within this well established local parade adjacent to **Coral**, opposite **Martin's** and **Londis** and serving the surrounding residential area.

#### PROPERTY

A mid terraced building comprising a **Ground Floor Shop** with separate front access to a **Self-Contained Flat** on the First Floor. In addition, the property includes rear parking for 2 cars accessed via a rear service road.

#### **TENANCIES & ACCOMMODATION**

| Property             | Accommodation                                                                                | Lessee & Trade                            | Term                                                              | Ann. Excl. Rental | Remarks                                                                  |
|----------------------|----------------------------------------------------------------------------------------------|-------------------------------------------|-------------------------------------------------------------------|-------------------|--------------------------------------------------------------------------|
| Ground Floor<br>Shop | Gross Frontage 18'9"<br>Internal Width 14'8"<br>Shop Depth 18'4"<br>Built Depth 30'11"<br>WC | Mrs Sharron Harris<br>(Funeral Directors) | 10 years from<br>25th March 2011<br>(In occupation<br>since 2003) | £11,500           | FRI<br>Rent Reviews 2015,<br>2019 and 2021                               |
| First Floor Flat     | 3 Rooms, Kitchen, Bathroom/WC                                                                | Individual                                | 1 year from<br>30th June 2011                                     | £9,600            | AST<br>Benefiting from Gas<br>Central Heating and<br>UPVC Double Glazing |
|                      |                                                                                              |                                           | TOTAL                                                             | £21,100           |                                                                          |