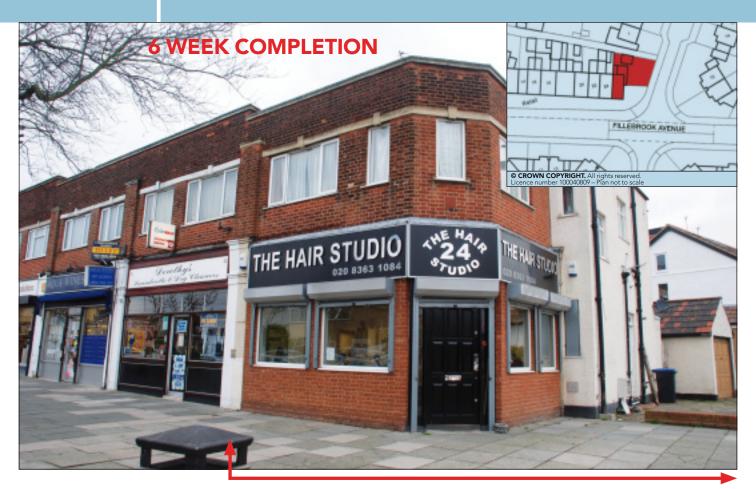

## **SITUATION**

Within an established local parade serving the surrounding residential area just off Willow Road which leads directly to the A110 Southbury Road and Enfield Town Centre (only  $\frac{1}{2}$  mile distant), together with easy access to the A10 Great Cambridge Road which provides a direct link to the M25 (Junction 25).

## **PROPERTY**

A corner property comprising a **Ground Floor Shop** with separate side access to a **Self-Contained Flat** at first floor level.

There is a **Garage** to the rear and side parking for 4 cars.

## **TENANCIES & ACCOMMODATION**

| Property                                                            | Accommodation                                                                          | Lessee & Trade           | Term                                                                | Ann. Excl. Rental | Remarks                            |
|---------------------------------------------------------------------|----------------------------------------------------------------------------------------|--------------------------|---------------------------------------------------------------------|-------------------|------------------------------------|
| No 24<br>(Ground Floor<br>Shop, Garage &<br>side parking<br>spaces) | Gross Frontage 20'0" Internal Width 18'5" Shop Depth 29'1" Built Depth 41'3" WC Garage | S Mehmet<br>(Hair Salon) | 7 years from<br>25th December 2011<br>(In occupation<br>since 2008) | £10,400           | FRI<br>Rent Review 2015            |
| No 24a<br>(First Floor Flat)                                        | 3 Rooms, Kitchen, Bathroom/WC                                                          | Individual               | 125 years from<br>29th September 2002                               | £100              | FRI Rising by £100 every 33 years. |
| Note: We understand that the Shop tenant spent                      |                                                                                        |                          | TOTAL                                                               | £10,500           |                                    |