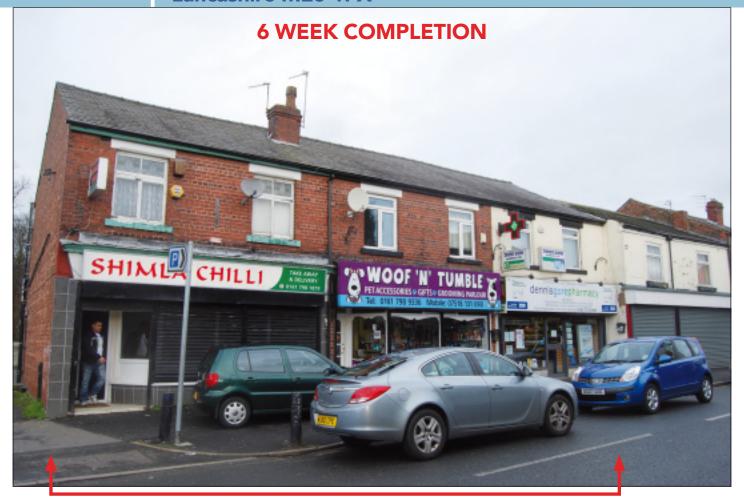

### **SITUATION**

Located close to the junction with Sores Street in this mixed commercial and residential area and near to the Bury Old Road and approximately 5 miles north of Manchester city centre with easy access to the M60 (Junction 17).

# PROPERTY AND ACCOMODATION

Forming part of a terrace comprising **Three Ground Floor Shops** each with internal access to **Further Accommodation** at First Floor.