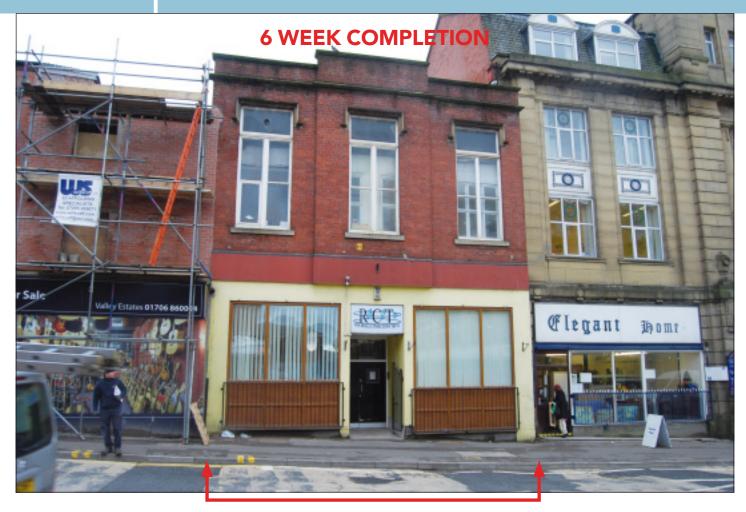

### 60/62 Drake Street, Rochdale, Lancashire OL16 1PA

#### SITUATION

Located close to the junction with Nelson Street in this busy commercial area just outside the town centre. Rochdale lies on the A58 approximately 10 miles north of Manchester and within easy reach of the M62 (Junction 20).

#### **PROPERTY AND ACCOMMODATION**

A terraced building comprising **Offices** arranged over Ground and 2 Upper Floors.

VAT is NOT payable in respect of this Lot