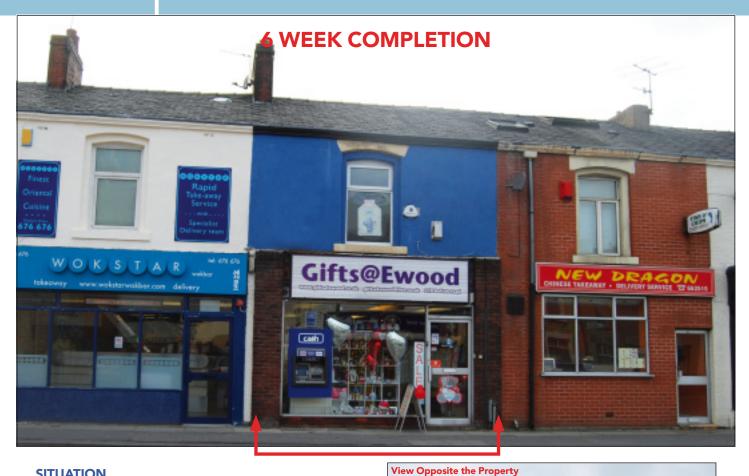

### **SITUATION**

Located directly opposite Blackburn Football Stadium and amongst such multiples as Boots Pharmacy, Ladbrokes Iceland and McDonald's.

Blackburn lies on the main A666 midway between Preston and Burnley, enjoying easy access to the M65 and M6 motorways.

#### **PROPERTY**

A mid terraced property comprising a **Ground Floor Shop** with internal access to **Ancillary/ Storage** on the First Floor. In addition, the property includes an **ATM** within the shop front and benefits from rear access.