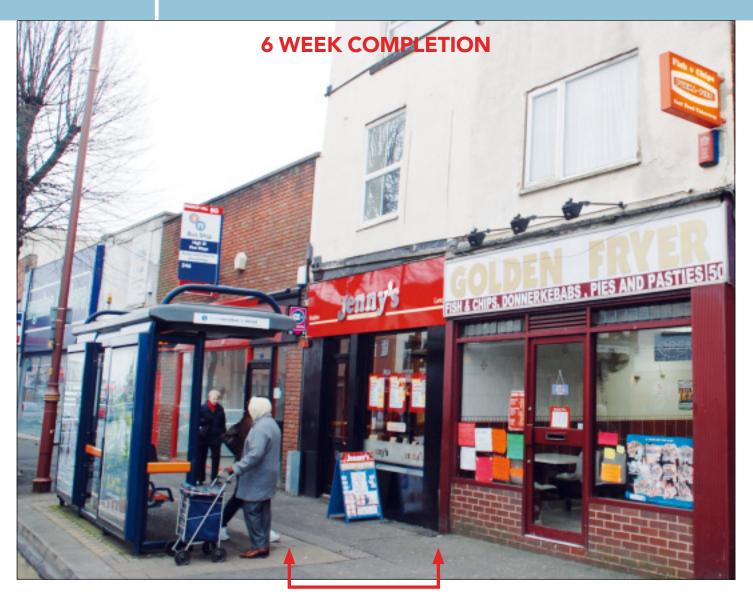

#### SITUATION

Located in the town centre close to the junction with Cottage Street, opposite **Lloyds TSB** and **Mecca Bingo**, and approx. 100 yards from the Moor Centre which hosts such multiple traders as **Boots, Greggs, Betfred** and **Superdrug**.

#### PROPERTY

A mid terraced building comprising a **Ground Floor A1 Coffee Shop** with separate rear access to a **Self-Contained Flat** on the First and Second Floors. In addition, the property includes a **Rear Garden**.

#### **FREEHOLD**

| Property                     | Accommodation                                                                             | Lessee & Trade         | Term                                | Ann. Excl. Rental | Remarks                                          |
|------------------------------|-------------------------------------------------------------------------------------------|------------------------|-------------------------------------|-------------------|--------------------------------------------------|
| Ground Floor<br>Shop         | Gross Frontage14'8"Internal Width10'4"Widening to15'8"Shop Depth56'8"Built Depth78'3"WCWC | L. Finn<br>t/a Jenny's | 12 years from<br>February 2012      | £13,000           | Effectively FRI<br>Rent Reviews 2016<br>and 2020 |
| First & Second<br>Floor Flat | Not inspected                                                                             | Individual             | 199 years from<br>1st February 2008 | Peppercorn        | Effectively FRI                                  |
|                              |                                                                                           |                        | τοται                               | £13.000           |                                                  |