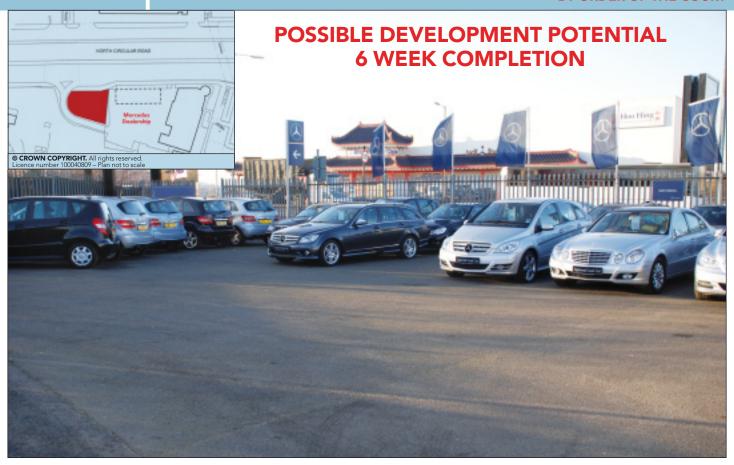

## **SITUATION**

Located on the south side of this major arterial road, opposite the well know Hoo Hing Oriental Supplies, and within close proximity to the Hanger Lane Roundabout and with direct access from the North Circular Road (A406).

## PROPERTY AND ACCOMMODATION

An irregular shaped site used for the storage of new and used cars in conjunction with the adjoining Mercerdes Car Dealership (which is not included with this Lot).

Site Frontage 78 ft Site Depth (max) 76 ft

Site Area Approx 4,950 sq ft (0.11 acres)