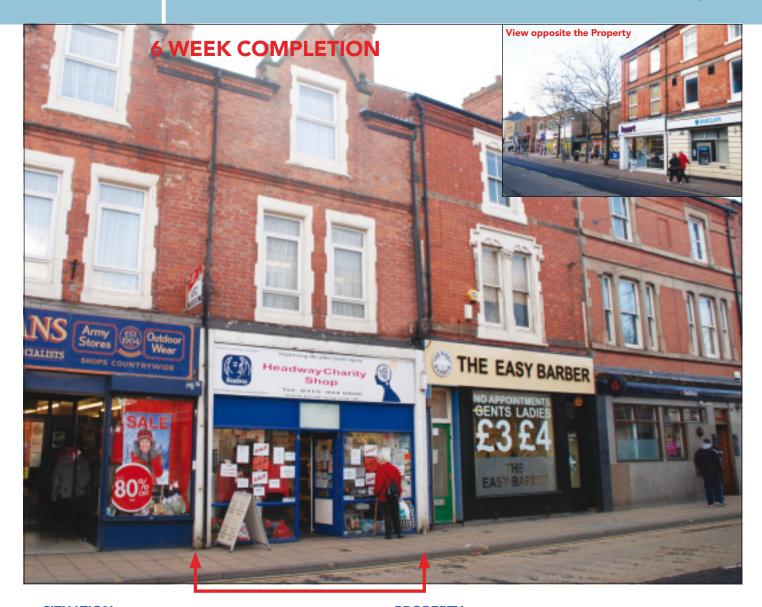

## **SITUATION**

Occupying a prominent trading position in the heart of the town centre, close to branches of **Barclays, Boots, Natwest, Card Factory, Holland & Barrett** and many others. Hucknall lies 4 miles north west of Nottingham town centre and benefits from good road links via the M1(J27).

## **PROPERTY**

A terraced property comprising a **Ground Floor Shop** with separate rear access to a **Self-Contained Maisonette** on two upper floors.

VAT is NOT payable in respect of this Lot