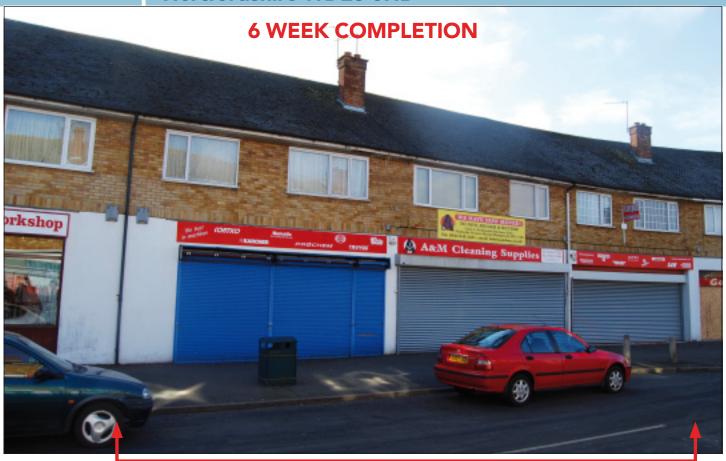

## **PROPERTY**

Part of a terraced parade comprising **3 Ground Floor Shops** (which currently intercommunicate) with separate rear access to **3 Self-Contained Flats** above. The property benefits from rear access via a service road.

### **TENANCIES & ACCOMMODATION**

| Property                                       | Accommodation                                               |                         | Lessee & Trade | Term                                 | Ann. Excl. Rental | Remarks                                                          |
|------------------------------------------------|-------------------------------------------------------------|-------------------------|----------------|--------------------------------------|-------------------|------------------------------------------------------------------|
| Nos. 3, 5 & 7<br>(Ground Floor<br>Triple Shop) | Gross Frontage<br>Internal Width<br>Built Depth (max)<br>WC | 73'2"<br>71'0"<br>35'0" | VACANT         |                                      |                   |                                                                  |
| No. 15<br>(Flat)                               | Not inspected                                               |                         | 2 Individuals  | 99 years from<br>28th May 1998       | £50               | FRI Rent rises Valuable Reversion is approx. 85 years            |
| No. 17<br>(Flat & Garage 5)                    | Not inspected                                               |                         | Individual     | 99 years from<br>31st August 1994    | £50               | FRI<br>Rent rises<br>Valuable Reversion is<br>approx. 81 ¼ years |
| No. 19<br>(Flat)                               | Not inspected                                               |                         | Individual     | 99 years from<br>29th September 1989 | £50               | FRI Rent rises Valuable Reversion is approx. 76 ½ years          |
|                                                |                                                             |                         |                | TOTAL                                | £150 plus Vacant  |                                                                  |

**Triple Shop**