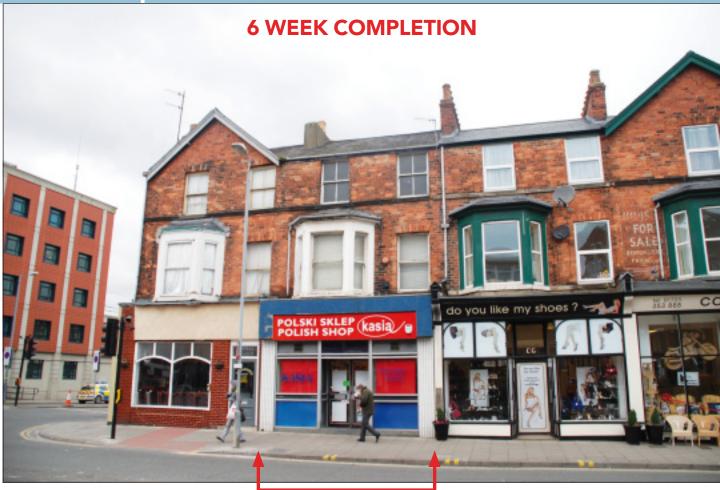

# -ot **37**

71/71a Victoria Road, Scarborough, North Yorkshire YO11 1SH

#### SITUATION

Located close to the junction with Northway in this busy trading position, opposite a **Cash Convertors**, near a **Salvation Army** and **Nisa Local** and fronting an **Aldi Supermarket**, as well as being close to the the town centre and Scarborough Railway Station.

#### PROPERTY

A mid terraced building comprising a **Ground Floor Shop** with separate rear access to a **Self-Contained Flat** on the First and Second Floors.