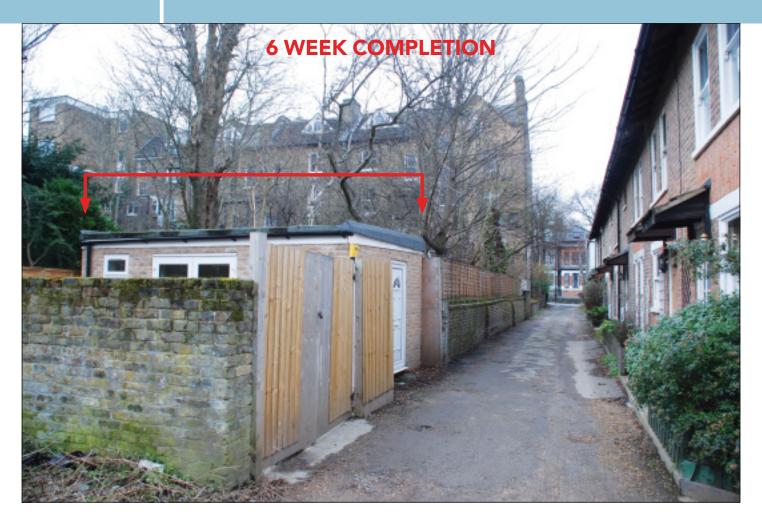

# **PROPERTY & ACCOMMODATION**

A detached building comprising a newly refurbished **Ground Floor Store/Office (B8/B1 Use)** with UPVC Double Glazing and Shower Room/WC.

GIA Approx 170 sq ft

# **Newly Refurbished Vacant Store/Office**

The Surveyors dealing with this property are **STEVEN GROSSMAN** and **MATTHEW BERGER** 

VENDOR'S SOLICITORS
Millington Wallace & Co – Tel: 020 8882 1051
Ref: I. Lawrence, Esq – Email: ianlawrence@millingtonwallace.co.uk