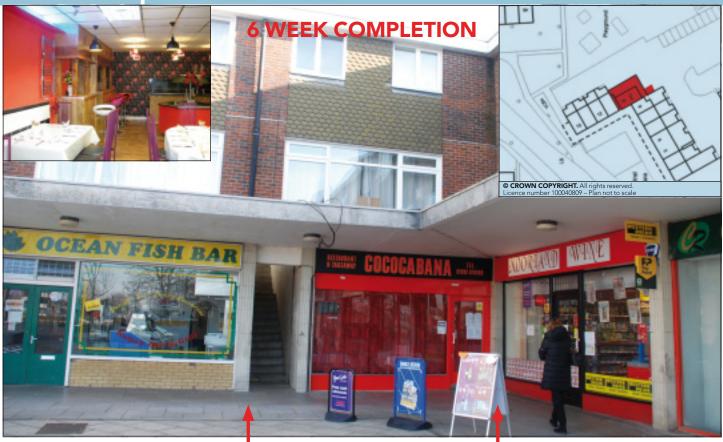

### SITUATION

In this neighbourhood shopping centre including Boots, along with a variety of local occupiers, all benefitting from a large customer car park.

Poole lies approximately 3 miles west of Bournemouth and benefits from good road access via the A35 and A338.

## PROPERTY

Forming part of an L-Shaped parade comprising a Ground Floor Restaurant/Takeaway with A3 & A5 use plus separate rear access via a front communal staircase to a Self-Contained Maisonette above. There is a rear service road for unloading.

### Ann. Excl. Rental Property Accommodation Lessee & Trade Term Remarks Ground Floor Gross Frontage 15'0' M A Khan 25 years from £12.500 Effectively FRI Restaurant Internal Width 55'4" max t/a Cococabana 2nd November 2011 Rent Reviews 2016 and (See Note 2) Restaurant Depth 29'6' (International Cuisine) 5 yearly Tenant's Break 2021 Restaurant/Kitchen Area 1,085 sq ft 3 month Rent Deposit Held Store Area 300 sq ft 2 WC's First & Second Individual 125 years from Not Inspected £100 FRI 2nd November 2007 Floor Maisonette Rent doubles every 33 years TOTAL £12,600