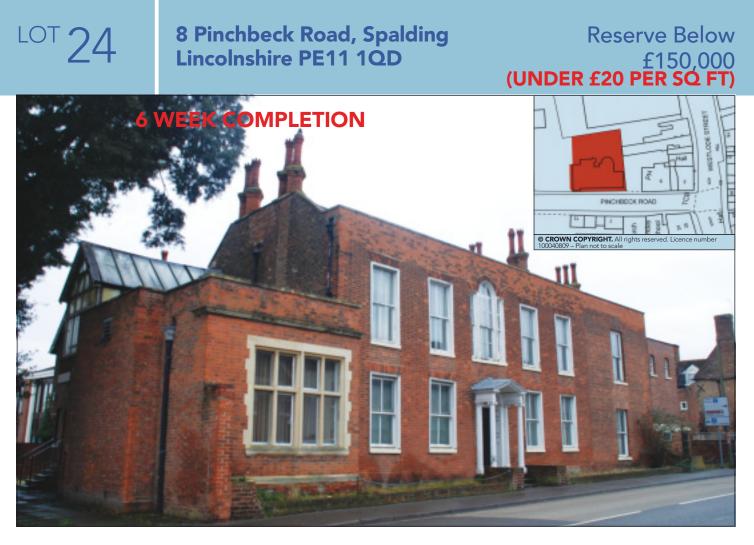

## PROPERTY

An impressive **Grade II\* Listed Office Building** planned on Ground, First and Second Floors together with Basement Storage. The property includes a **Large Rear Car Park** and benefits from gas central heating (not tested) and an alarm system.

# Vacant 7,660 sq ft (GIA) Offices with Development Potential

The Surveyors dealing with this property are **JOHN BARNETT** and **NICHOLAS BORD** 

#### ACCOMMODATION

| Site Area                       | Approx            | 11,185 sq ft |
|---------------------------------|-------------------|--------------|
| Ground Floor                    |                   |              |
| 11 Rooms, Conservatory, Recept  | ion,              |              |
| Kitchen, Ladies & Gents WCs     |                   |              |
| and Hallways                    | GIA Approx        | 3,795 sq ft  |
| First Floor                     |                   |              |
| 11 Rooms, Conservatory,         |                   |              |
| Ladies & Gents WCs and Hallways | GIA Approx        | 2,865 sq ft  |
| Second Floor                    |                   |              |
| 1 Room                          | GIA Approx        | 190 sq ft    |
| Basement                        |                   |              |
| Boiler Room and Store Areas     | GIA Approx        | 810 sq ft    |
| Total                           | <b>GIA Approx</b> | 7,660 sq ft  |