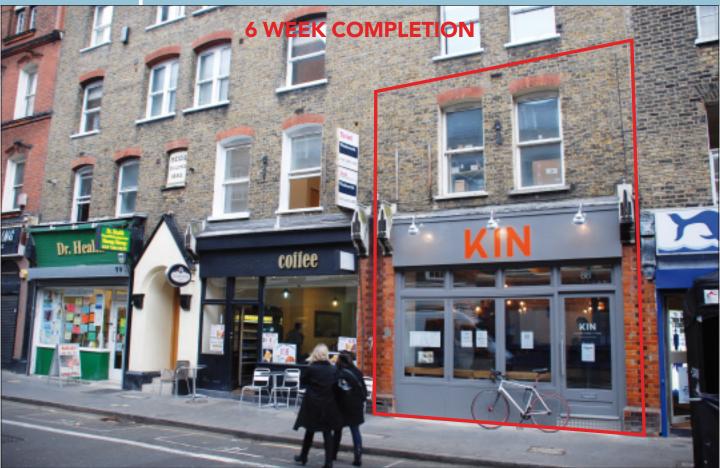

### 88 Leather Lane, Clerkenwell, London EC1N 7TT

#### SITUATION

Within this famous market location which runs parallel to Hatton Garden, close to the junction with Clerkenwell Road and serving the surrounding commercial and residential area and being amongst a host of Restaurants, Cafes and established retailers.

#### PROPERTY

Forming part of a mid terraced building comprising a **Ground Floor Restaurant** with **Basement Kitchen/Prep Areas** plus internal access to a **Self-Contained Flat** on the First Floor (currently used as office/storage).