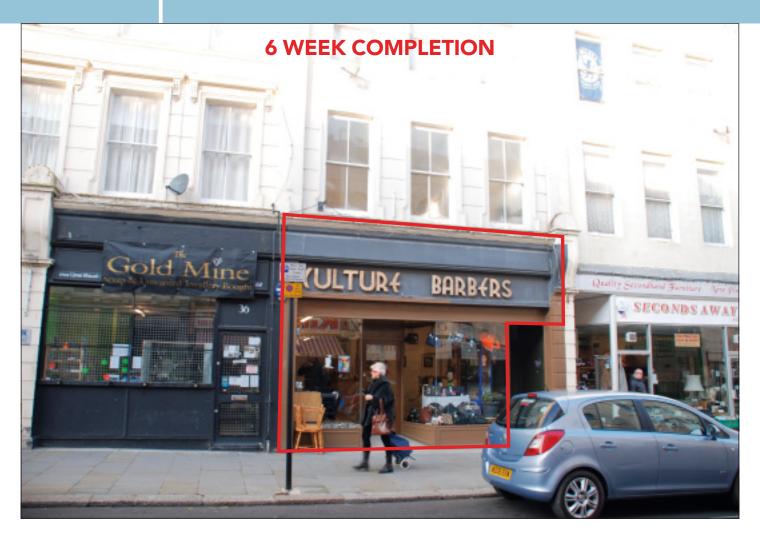

#### SITUATION

Occupying a prominent trading position on one of the town's main thoroughfares that leads to the Station, amongst a variety of local and multiple traders including **Ladbrokes**, **Coral, Bairstow Eves, Mencap, Nationwide** and **Spar**, within close proximity of the town centre and seafront. St Leonards-on-Sea is a popular seaside resort on the main A259 next to Hastings, enjoying easy access to the A21 some 13 miles east of Eastbourne.

#### PROPERTY

Forming part of a terraced parade comprising a **Ground** Floor Shop.

#### **TENANCY**

The property is let on an internal repairing and insuring lease to **J Kudho as a Barbers** for a term of 10 years from 4th July 2007 at a current rent of **£6,500 per annum** exclusive.