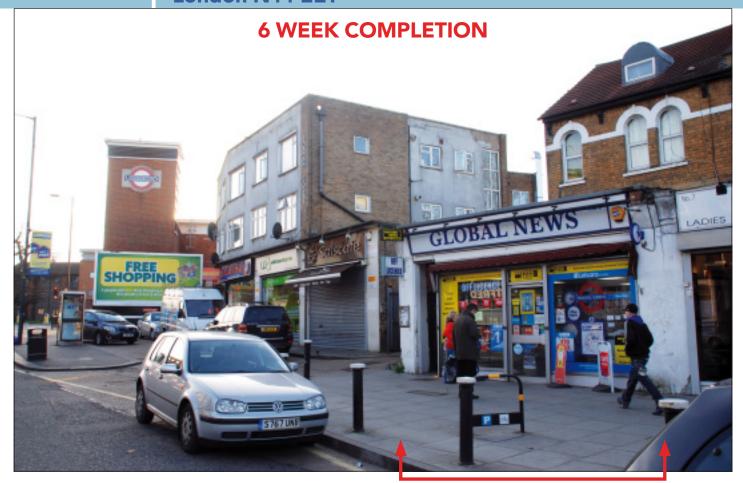

## **SITUATION**

Located close to the junction with Bounds Green Road within this well established local parade adjoining Bounds Green Underground Station (Piccadilly Line) and nearby multiples include **Betfred**, **Ellis & Co.** and **Londis**.

#### **PROPERTY**

A substantial end of terrace property comprising a **Ground Floor Shop and Lower Ground Floor** together with separate side access to a **Self-Contained 3 Bed Maisonette** on the two upper floors and a large **Rear Garden**.