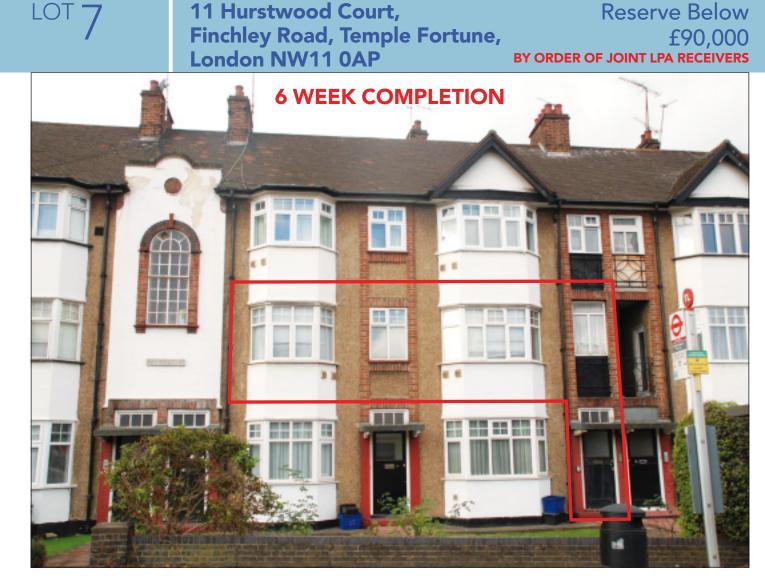

#### SITUATION

Located close to Henlys Corner in this well-known location only a few hundred yards from the many shops and restaurants of Temple Fortune lying midway between Golders Green and Finchley Central, benefiting from excellent bus links.

### PROPERTY

Forming part of this large block comprising a **Self-Contained 2 Bed Flat** at first floor level benefiting from its own access. The property is in need of modernisation.